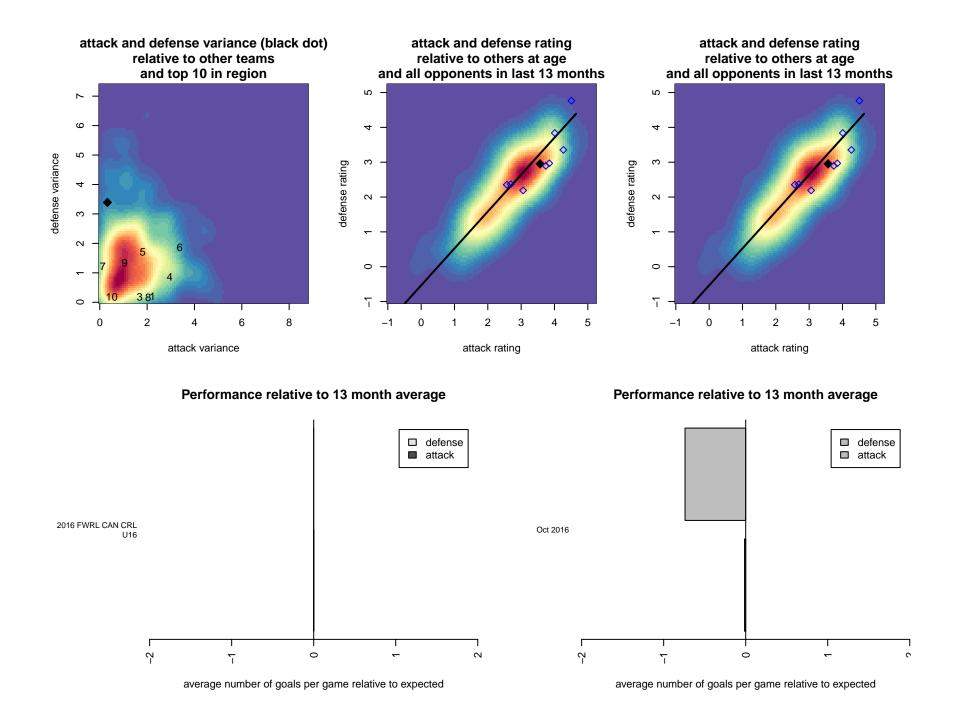

## **Santa Clara Sporting White B01**

Santa Clara, CAN B01 total strength=1741 attack=35.52 defense=19.16 alt names used: SANTA CLARA SPORTING 01B WHITE Venues played: 2016 FWRL CAN CRL U16

Santa Clara Sporting White B01