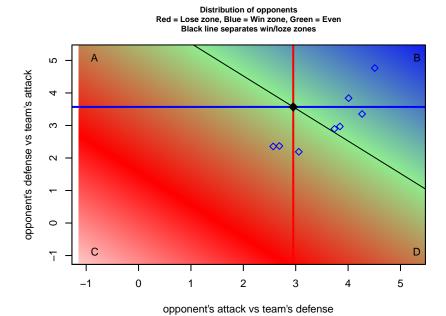

Dots are actual minus expected GF (blue circles) and GA (red triangles).

Blue line is smoothed change in attack strength. Red is smoothed change in defense strength.

olot. A=Neither has attack advantage, B=Opponent has both attack and defense advantage, C=Opponent has both attack and defense disadvantage, D=Both have