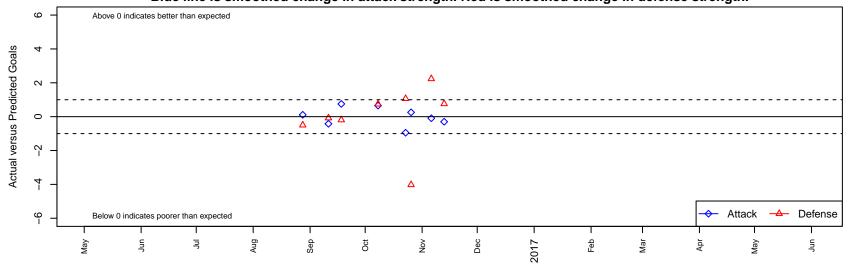

Dots are actual minus expected GF (blue circles) and GA (red triangles).

Blue line is smoothed change in attack strength. Red is smoothed change in defense strength.

olot. A=Neither has attack advantage, B=Opponent has both attack and defense advantage, C=Opponent has both attack and defense disadvantage, D=Both have